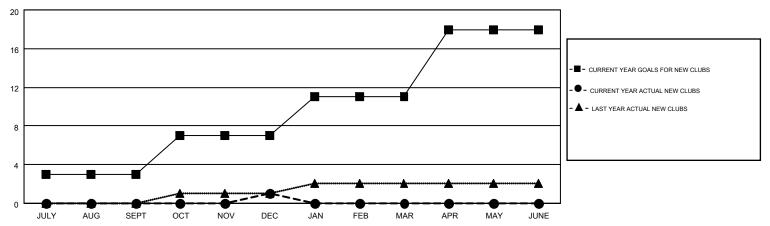

## MONTHLY MEMBERSHIP PROGRESS REPORT

Multiple District 110

LOCATION: NETHERLANDS

Results as of: 12/31/2014

GMT: ELISABETH HADERER

GMT CA 4

|               |                  | Clubs             |                  |                  | Members               |                    |                                        |                    |                  |
|---------------|------------------|-------------------|------------------|------------------|-----------------------|--------------------|----------------------------------------|--------------------|------------------|
|               | RESUI            | LTS FOR 2014-2015 | i                |                  | RESULTS FOR 2014-2015 |                    |                                        |                    |                  |
| QUARTER       | NEW CLUB<br>GOAL | NEW CLUBS         | DROPPED<br>CLUBS | NET<br>GAIN/LOSS | QUARTER               | NEW MEMBER<br>GOAL | CHARTER AND<br>NEW<br>MEMBERS<br>ADDED | DROPPED<br>MEMBERS | NET<br>GAIN/LOSS |
| JULY/AUG/SEPT | 3                | 0                 | 0                | 0                | JULY/AUG/SEPT         | 85                 | 60                                     | 79                 | -19              |
| OCT/NOV/DEC   | 4                | 1                 | 0                | 1                | OCT/NOV/DEC           | 121                | 184                                    | 193                | -9               |
| JAN/FEB/MAR   | 4                | 0                 | 0                | 0                | JAN/FEB/MAR           | 124                | 0                                      | 0                  | 0                |
| APR/MAY/JUNE  | 7                | 0                 | 0                | 0                | APR/MAY/JUNE          | 133                | 0                                      | 0                  | 0                |

## GOALS AND ACTUAL NEW CLUBS CUMULATIVE