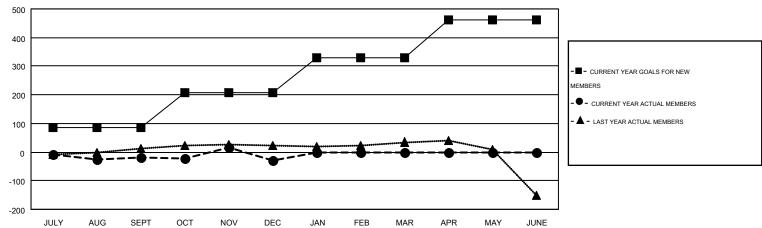

## MONTHLY MEMBERSHIP PROGRESS REPORT

Multiple District 110

LOCATION: NETHERLANDS

Results as of: 12/31/2014

GMT: ELISABETH HADERER

GMT CA 4

|               |                  | Clubs             |                  |                  | Members               |                    |                                        |                    |                  |
|---------------|------------------|-------------------|------------------|------------------|-----------------------|--------------------|----------------------------------------|--------------------|------------------|
|               | RESUI            | LTS FOR 2014-2015 | i                |                  | RESULTS FOR 2014-2015 |                    |                                        |                    |                  |
| QUARTER       | NEW CLUB<br>GOAL | NEW CLUBS         | DROPPED<br>CLUBS | NET<br>GAIN/LOSS | QUARTER               | NEW MEMBER<br>GOAL | CHARTER AND<br>NEW<br>MEMBERS<br>ADDED | DROPPED<br>MEMBERS | NET<br>GAIN/LOSS |
| JULY/AUG/SEPT | 3                | 0                 | 0                | 0                | JULY/AUG/SEPT         | 85                 | 60                                     | 79                 | -19              |
| OCT/NOV/DEC   | 4                | 1                 | 0                | 1                | OCT/NOV/DEC           | 121                | 184                                    | 193                | -9               |
| JAN/FEB/MAR   | 4                | 0                 | 0                | 0                | JAN/FEB/MAR           | 124                | 0                                      | 0                  | 0                |
| APR/MAY/JUNE  | 7                | 0                 | 0                | 0                | APR/MAY/JUNE          | 133                | 0                                      | 0                  | 0                |

## GOALS AND ACTUAL MEMBERS CUMULATIVE

| DROPPED CLUBS: 0  DROPPED MEMBERS |     | 127 CLUBS OF 432 ADDED 1 OR MORE<br>NEW MEMBERS | GENDER DISTRIBUTION           MALE         9,985 (86.46%)           FEMALE         1,564 (13.54%) |    |
|-----------------------------------|-----|-------------------------------------------------|---------------------------------------------------------------------------------------------------|----|
| DECEASED                          | 27  | CLICK HERE FOR HEALTH                           | FAMILY UNIT MEMBERS                                                                               | 12 |
| CLUB CANCELLED                    | 0   | ASSESSMENT DATA                                 |                                                                                                   |    |
| OTHER                             | 245 |                                                 | HEAD OF HOUSEHOLD                                                                                 | 6  |
| TOTAL                             | 272 |                                                 | NON-HEAD OF HOUSEHOLD                                                                             | 6  |